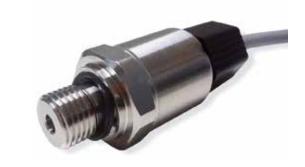

# PT-5217

Liquid or Air Pressure Transmitter

The PT-5217 pressure transmitter accurately measures pressure and converts the measurement into a standard proportional 0...10~V signal.

The PT-5217 is especially adapted to measure relative and absolute pressure of liquid and gases.

The pressure transmitter consists of a piezoresistive ceramic measuring cell with a diaphragm, installed in a stainless steel housing.

#### **Features**

- Compact, rugged construction
- Negligible temperature influence on accuracy
- Low hysteresis
- High accuracy
- Direct mounting, 1,5 m cable included
- Splash proof enclosure

Dimensions in mm