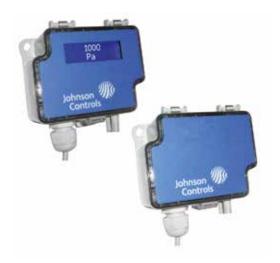

# DP2500 and DP0250

The DP low differential pressure transmitter series is an accurate and cost competitive solution for measuring low pressures of air and non-aggressive gases in order to monitor and control pressures in building automation, HVAC and clean room systems.

#### **Features**

- Power supply 24 VAC/VDC
- Pressure range: 8 different ranges in one device (see the table)
- Output signal: 0...10 VDC or 4...20 mA
- Automatically autozero point adjusting
- Response time selectable
- 2 rows x 12 characters digit display
- Back-light Display
- Protection class: IP54
- Configurable measuring unit (Pa, kPa, mbar, inchwc, mmwc, psi)