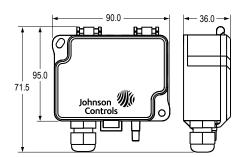

Dimensions in mm

| Ordering Codes  | Packaging | Operating<br>Range (Pa)                                                | Auto Zero | Display | Output Signal           | Enclosure | Supply Voltage | Span Point<br>Adjustment |
|-----------------|-----------|------------------------------------------------------------------------|-----------|---------|-------------------------|-----------|----------------|--------------------------|
| DP2500-R8       | Single    | -100+100<br>0100<br>0250<br>0500<br>01000<br>01500<br>02000<br>02500   |           |         | 010 VDC<br>or<br>420 mA | IP54      | 24 VAC / VDC   |                          |
| DP2500-R8-01    | Bulk      |                                                                        |           |         |                         |           |                |                          |
| DP2500-R8-AZ    | Single    |                                                                        | •         |         |                         |           |                |                          |
| DP2500-R8-AZ-01 | Bulk      |                                                                        |           |         |                         |           |                |                          |
| DP2500-R8-D     | Single    |                                                                        |           |         |                         |           |                |                          |
| DP2500-R8-AZ-D  |           |                                                                        | •         |         |                         |           |                |                          |
| DP0250-R8-AZ    |           | 025<br>050<br>0100<br>0250<br>-25+25<br>-50+50<br>-100+100<br>-150+150 |           |         |                         |           |                |                          |
| DP0250-R8-AZ-01 | Bulk      |                                                                        |           | •       |                         |           |                |                          |
| DP0250-R8-AZ-D  | Single    |                                                                        |           |         |                         |           |                |                          |
| DP0250-R8-AZS   |           |                                                                        |           | •       |                         |           |                | _                        |
| DP0250-R8-AZ-DS |           |                                                                        |           |         |                         |           |                | •                        |