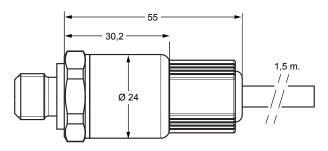

#### **Features**

- Compact, rugged construction
- Negligible temperature influence on accuracy
- Low hysteresis
- High accuracy
- Direct mounting, 1,5 m cable included
- Splash proof enclosure

Dimensions in mm