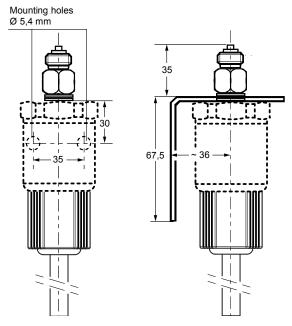

#### **Features**

- Compact, rugged construction
- Negligible temperature influence on accuracy
- Low hysteresis
- High accuracy
- Direct mounting, 1,5 m cable included
- Splash proof enclosure

Dimensions in mm

| Ordering Codes | Operating Range | Enclosure | Supply Voltage               |  |  |
|----------------|-----------------|-----------|------------------------------|--|--|
| PT-5217-7011   | 0100 kPa        | IP67      | 24 VAC +15% / -15%,          |  |  |
| PT-5217-7101   | 01000 kPa       | 1207      | 50/60 Hz or 1233 VDC, < 7 mA |  |  |